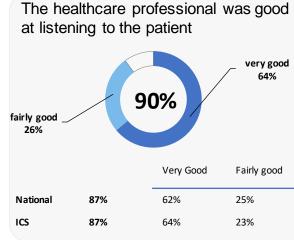

| Very Easy | Fairly Easy |
| National 50%                                                                 | 19%       | 31%         |
| ICS 48%                                                                      | 19%       | 30%         |









## **GP PATIENT SURVEY**)

Results from the 2024 survey

#### **Practice details**

# Wem And Prees Medical Practice

Wem Medical Practice, New Street, Wem, Shrewsbury SY4 5AF

M82035 Practice code

299 surveys sent out

100 surveys sent back

33% completion rate

## **Overall experience**



Comparisons with National results or those of the ICS (Integrated Care System) are indicative only, and may not be statistically significant.

# **Wem And Prees Medical Practice**



#### **Experience at last appointment**