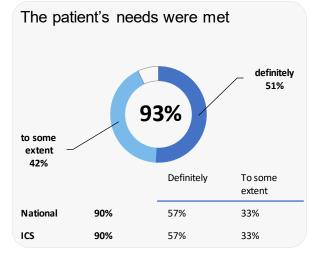

| Very Easy | Fairly Easy |
| National 50%                                                                 | 19%       | 31%         |
| ICS 48%                                                                      | 19%       | 30%         |









## **GP PATIENT SURVEY**)

Results from the 2024 survey

#### **Practice details**

# Wem And Prees Medical Practice

Wem Medical Practice, New Street, Wem, Shrewsbury SY4 5AF

M82035 Practice code

299 surveys sent out

100 surveys sent back

33% completion rate

## **Overall experience**



Comparisons with National results or those of the ICS (Integrated Care System) are indicative only, and may not be statistically significant.

# **Wem And Prees Medical Practice**



#### **Experience at last appointment**