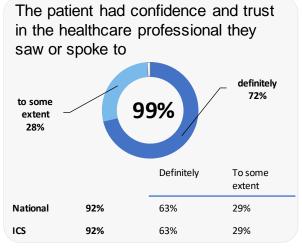

| Very Easy | Fairly Easy |
| National 50%                                                                 | 19%       | 31%         |
| ICS 48%                                                                      | 19%       | 30%         |









## **GP PATIENT SURVEY**)

Results from the 2024 survey

#### **Practice details**

# Wem And Prees Medical Practice

Wem Medical Practice, New Street, Wem, Shrewsbury SY4 5AF

M82035 Practice code

299 surveys sent out

100 surveys sent back

33% completion rate

## **Overall experience**



Comparisons with National results or those of the ICS (Integrated Care System) are indicative only, and may not be statistically significant.

# **Wem And Prees Medical Practice**



#### **Experience at last appointment**