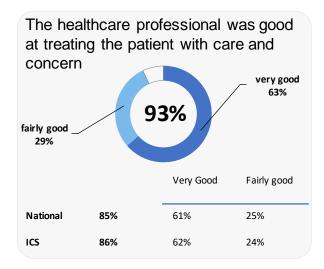

| Very Easy | Fairly Easy |
| National 50%                                                                 | 19%       | 31%         |
| ICS 48%                                                                      | 19%       | 30%         |









## **GP PATIENT SURVEY**)

Results from the 2024 survey

#### **Practice details**

# Wem And Prees Medical Practice

Wem Medical Practice, New Street, Wem, Shrewsbury SY4 5AF

M82035 Practice code

299 surveys sent out

100 surveys sent back

33% completion rate

## **Overall experience**



Comparisons with National results or those of the ICS (Integrated Care System) are indicative only, and may not be statistically significant.

# **Wem And Prees Medical Practice**



#### **Experience at last appointment**