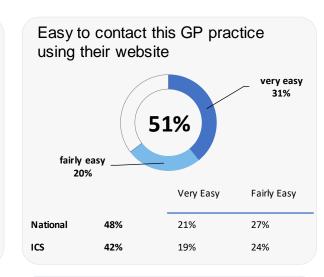

### **Accessing the practice**

| Easy to contact this GP practice on the phone  very easy 7%  fairly easy 49% |           |             |
|------------------------------------------------------------------------------|-----------|-------------|
|                                                                              | Very Easy | Fairly Easy |
| National 50%                                                                 | 19%       | 31%         |
| ICS 48%                                                                      | 19%       | 30%         |