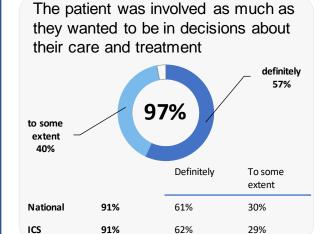

| Very Easy | Fairly Easy |
| National 50%                                                                 | 19%       | 31%         |
| ICS 48%                                                                      | 19%       | 30%         |









## **GP PATIENT SURVEY**)

Results from the 2024 survey

#### **Practice details**

# Wem And Prees Medical Practice

Wem Medical Practice, New Street, Wem, Shrewsbury SY4 5AF

M82035 Practice code

299 surveys sent out

100 surveys sent back

33% completion rate

## **Overall experience**



Comparisons with National results or those of the ICS (Integrated Care System) are indicative only, and may not be statistically significant.

# **Wem And Prees Medical Practice**



#### **Experience at last appointment**