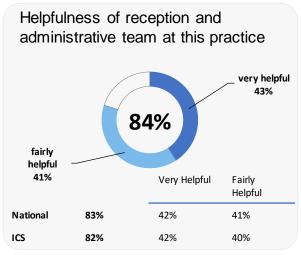

3% completion rate

## **Overall experience**



Comparisons with National results or those of the ICS (Integrated Care System) are indicative only, and may not be statistically significant.

# Wem And Prees Medical Practice



### **Accessing the practice**



| Easy to contact this GP practice on the phone  very easy 7%  fairly easy 49% |           |             |
|------------------------------------------------------------------------------|-----------|-------------|
|                                                                              | Very Easy | Fairly Easy |
| National 50%                                                                 | 19%       | 31%         |
| ICS 48%                                                                      | 19%       | 30%         |









## **GP PATIENT SURVEY**)

Results from the 2024 survey

#### **Practice details**

# Wem And Prees Medical Practice

Wem Medical Practice, New Street, Wem, Shrewsbury SY4 5AF

M82035 Practice code

299 surveys sent out

100 surveys sent back

33% completion rate

## **Overall experience**



Comparisons with National results or those of the ICS (Integrated Care System) are indicative only, and may not be statistically significant.

# **Wem And Prees Medical Practice**



#### **Experience at last appointment**