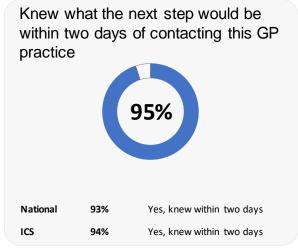

ompletion rate

## **Overall experience**



Comparisons with National results or those of the ICS (Integrated Care System) are indicative only, and may not be statistically significant.

# Wem And Prees Medical Practice



### **Accessing the practice**



| Easy to contact this GP practice on the phone  very easy 7%  fairly easy 49% |           |             |
|------------------------------------------------------------------------------|-----------|-------------|
|                                                                              | Very Easy | Fairly Easy |
| National 50%                                                                 | 19%       | 31%         |
| ICS 48%                                                                      | 19%       | 30%         |









## **GP PATIENT SURVEY**)

Results from the 2024 survey

#### **Practice details**

# Wem And Prees Medical Practice

Wem Medical Practice, New Street, Wem, Shrewsbury SY4 5AF

M82035 Practice code

299 surveys sent out

100 surveys sent back

33% completion rate

## **Overall experience**



Comparisons with National results or those of the ICS (Integrated Care System) are indicative only, and may not be statistically significant.

# **Wem And Prees Medical Practice**



#### **Experience at last appointment**