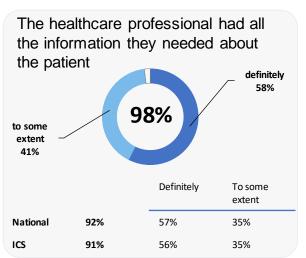

| Very Easy | Fairly Easy |
| National 50%                                                                 | 19%       | 31%         |
| ICS 48%                                                                      | 19%       | 30%         |









## **GP PATIENT SURVEY**)

Results from the 2024 survey

#### **Practice details**

# Wem And Prees Medical Practice

Wem Medical Practice, New Street, Wem, Shrewsbury SY4 5AF

M82035 Practice code

299 surveys sent out

100 surveys sent back

33% completion rate

## **Overall experience**



Comparisons with National results or those of the ICS (Integrated Care System) are indicative only, and may not be statistically significant.

# **Wem And Prees Medical Practice**



#### **Experience at last appointment**