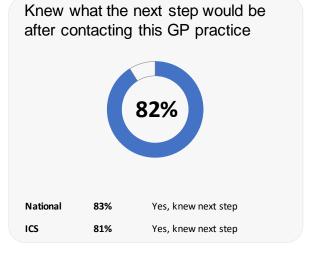

completion rate

## **Overall experience**



Comparisons with National results or those of the ICS (Integrated Care System) are indicative only, and may not be statistically significant.

# Wem And Prees Medical Practice



### **Accessing the practice**



| Easy to contact this GP practice on the phone  very easy 7%  fairly easy 49% |           |             |
|------------------------------------------------------------------------------|-----------|-------------|
|                                                                              | Very Easy | Fairly Easy |
| National 50%                                                                 | 19%       | 31%         |
| ICS 48%                                                                      | 19%       | 30%         |









## **GP PATIENT SURVEY**)

Results from the 2024 survey

#### **Practice details**

# Wem And Prees Medical Practice

Wem Medical Practice, New Street, Wem, Shrewsbury SY4 5AF

M82035 Practice code

299 surveys sent out

100 surveys sent back

33% completion rate

## **Overall experience**



Comparisons with National results or those of the ICS (Integrated Care System) are indicative only, and may not be statistically significant.

# **Wem And Prees Medical Practice**



#### **Experience at last appointment**